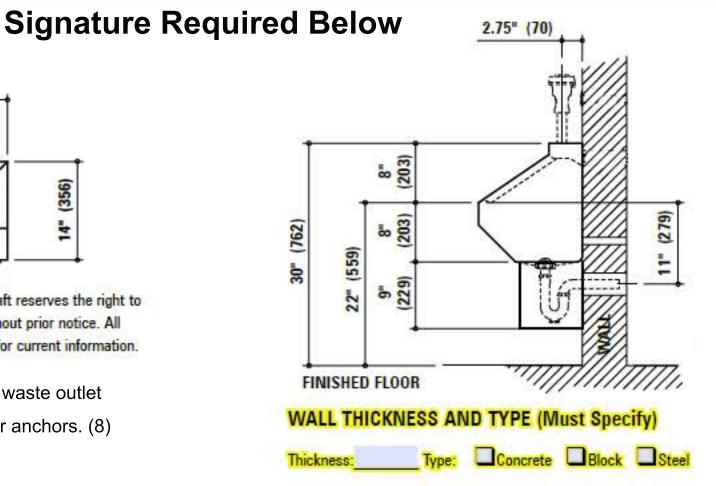

## **Order Verification Form**

Due to continuous product improvement Metcraft reserves the right to make changes in design and specifications without prior notice. All dimensions should be verified with the factory for current information.

- 1. 3" [76] Diameter wall opening for waste outlet
- 2. 1" [25] Diameter wall openings for anchors. (8)

X WITH A168 OPTION - includes Metal Template for Wall Openings

Dear Customer,

Verification must be received before order can be entered for shipment.