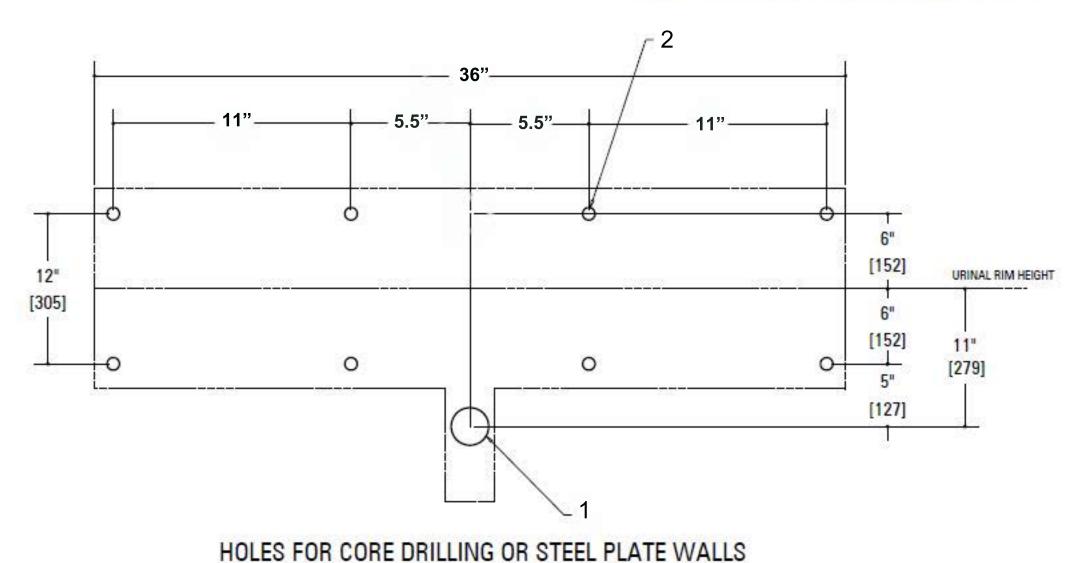

- 1. 3" [76] Diameter wall opening for waste outlet
- 2. 1" [25] Diameter wall openings for anchors. (8)

X WITH A168 OPTION - includes Metal Template for Wall Openings

Dear Customer,

Verification must be received before order can be entered for shipment.