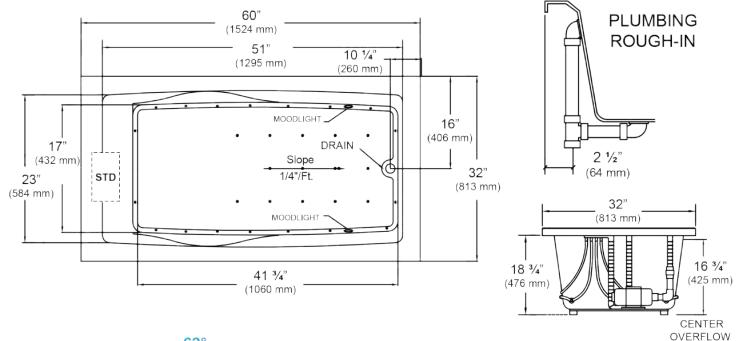

## Model 5367 Brentwood 60" x 32" x 19 ¼" Swirl-way<sup>®</sup> Air Massage Bath

## NOTES:

- 1. Blower location is shown for clairity.
- 2. Required blower motor access is 20" W x 15" H.
- 3. Measurements may vary 1/4" (+/-).
- 4. If a factory installed nailing flange is added to a unit, add 1/8" to each side flanged.
- 5. Optional removable apron is not available on this unit.
- 6. These dimensions are nominal and subject to change without notice.

| SPECIFICATIONS SPECIFICATIONS |                                                                           |                      |                                              |
|-------------------------------|---------------------------------------------------------------------------|----------------------|----------------------------------------------|
| Specification                 | Description                                                               | Specification        | Description                                  |
| Material                      | Acrylic, fiberglass reinforced                                            | Number of Jets       | 29                                           |
| Construction                  | Self-contained, pre-plumbed air bath system mounted on a pre-leveled base | Water Capacity       | 40 gal. (min)<br>52 gal. (max)               |
| Blower Motor                  | 1.0 HP Variable Speed - 120 V, 9.0 AMP                                    | Floor Loading Weight | 47 lbs. / sq. ft<br>(229 kg/m <sup>2</sup> ) |
| Electrical<br>Requirements    | One 120V, 20 AMP,<br>GFCI Protected Circuit                               | Shipping Weight      | 130 lbs.                                     |
| On/Off Control                | Six button electronic control 20 minute time cycle, and auto purge cycle  | Warranty             | Limited Ten Year                             |