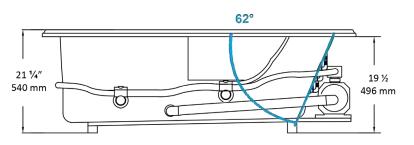

## NOTES:

- 1. Pump location is shown for clarity.
- 2. Required pump motor access is 20" W x 15" H.
- 3. Measurements may vary 1/4" (+/-)
- 4. If a factory installed nailing flange is added to a unit, add
- 1/8" to each side flanged.
- 5. Removable apron is not available for this unit.
- 6. These dimensions are nominal and subject to change without notice.