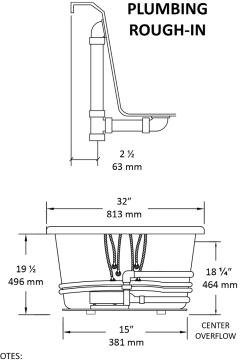

## NOTES:

- 1. Pump location is shown for clarity.
- 2. Required pump motor access is 20" W x 15" H.
- 3. Measurements may vary 1/4" (+/-)
- 4. If a factory installed nailing flange is added to a unit, add
- 1/8" to each side flanged.
- 5. Removable apron is not available for this unit.
- 6. These dimensions are nominal and subject to change without notice.