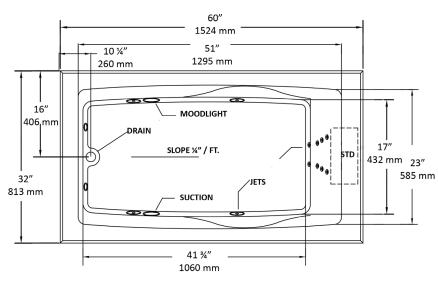

## NOTES:

- 1. Pump location is shown for clarity.
- 2. Required pump motor access is 20" W x 15" H.
- 3. Measurements may vary 1/4" (+/-)
- 4. If a factory installed nailing flange is added to a unit, add
- 1/8" to each side flanged.
- 5. Removable apron is not available for this unit.
- 6. These dimensions are nominal and subject to change without notice.