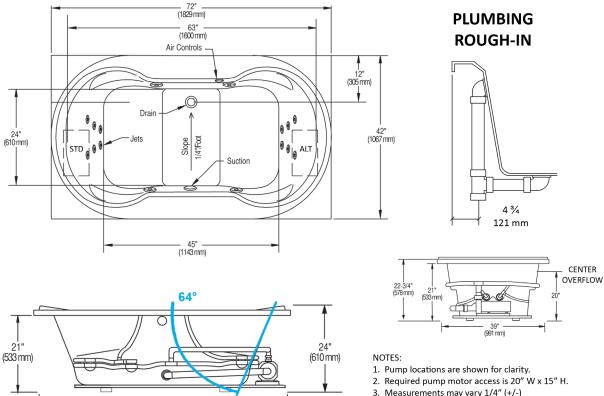

## Swirl-way® Whirlpool and Bathtub

- 3. Measurements may vary 1/4" (+/-)
- 4. If a factory installed nailing flange is added to a unit, add 1/8" to each side flanged.
- 5. Removable apron is not available for this unit.
- 6. These dimensions are nominal and subject to change without notice.

| SPECIFICATIONS SPECIFICATIONS |                                                                                                     |                            |                                               |
|-------------------------------|-----------------------------------------------------------------------------------------------------|----------------------------|-----------------------------------------------|
| Specification                 | Description                                                                                         | Specification              | Description                                   |
| Material                      | Acrylic, fiberglass reinforced                                                                      | Warranty                   | Limited Ten Year                              |
| Construction                  | Self-contained, pre-plumbed whirlpool bath system mounted on a pre-leveled base                     | Water Capacity             | 60 gal. (min)<br>72 gal. (max)                |
| Number of Jets                | 14                                                                                                  | Shipping Weight            | Whirlpool - 175 lbs                           |
| Floor Loading Weight          | 47 lbs. / sq.ft.                                                                                    |                            | Bathtub - 155 lbs                             |
| ESSENTIALS PACKAGE            |                                                                                                     | COMFORT PACKAGE            |                                               |
| Pump Motor                    | Single speed induction pump, 13 AMP                                                                 | Pump Motor                 | Variable speed induction pump, 13 AMP         |
| On/Off Control                | One button on/off electronic keypad                                                                 | On/Off Control             | Multi-function electronic keypad              |
| Electrical<br>Requirements    | One 120V, 20 amp GFCI dedicated circuit. Optional heater: separate 120 V, 20 amp dedicated circuit. | Electrical<br>Requirements | Two separate 120 V, 20 amp dedicated circuits |